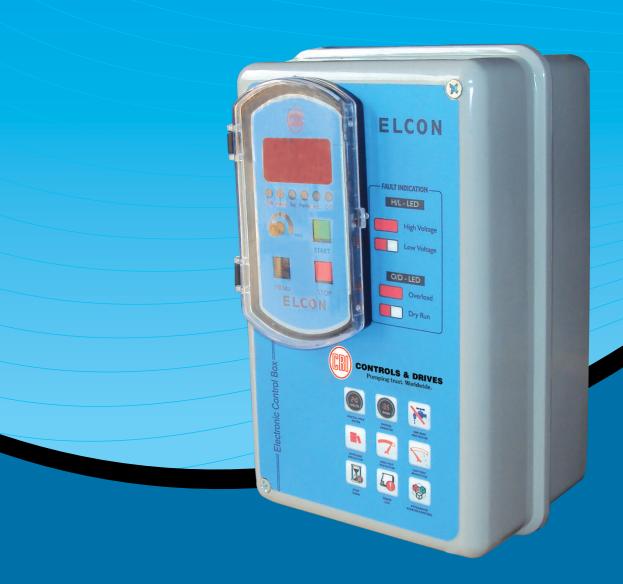

**Electronic Control Box** - ELCON Series

# **Electronic Control Box**

C.R.I. Elcon Control Boxes are reliable control devices to protect your pumps against overloading, unbalanced voltages, Dry run, Phase reversal & Phase failures. The inbuilt micro controller gives complete protection to both single & three phase pumps. These control boxes are also available with float option to control the water level in storage tank.

# **DISPLAY PANEL & INDICATIONS**