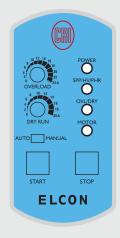

# **DISPLAY PANEL & INDICATIONS**

# **LED INDICATION**

Volt : Voltage Display mode

Amps: Current Display mode (Reads zero when pump OFF)

Set : Indicates ELCON in Parameter view / edit mode

Pump : Glows when Pump ON

H/L : Glows when High Volt & Blinks if Low volt

O/D : Glows if overload & Blinks if dry run