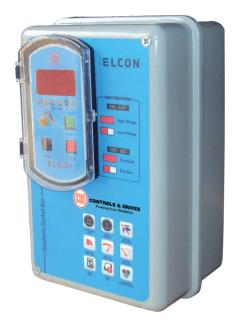

.37 to 1.1 kW (CSCR type)

0.37 to 2.2 kW (CSR type)

Operating Voltage : 130 - 300V, Single Phase

Frequency: 50Hz & 60Hz

Protection : IP 53

Voltage sensing : Isolated linear sensing
Current sensing : Current transformer

Max. Current Rating : 30Amps

#### **PROGRAM LIMITS**

Overload current : 0-30A

Dry run current : 0-30A

High cut-off voltage : 180-300V

Low cut-off voltage : 180-300V

Overload cut-off time : 3-100sec.

Dry run cut-off time : 3-200sec.

High/Low Volt cut-off time : 3-100sec.

Auto stop timer : 0-99min.

# **FEATURES**

- Digital Volt & Ammeter
- Electronic Overload Relay
- Electronic Dry run Prevention
- High / Low Voltage Protection
- User Friendly LED Indications
- Auto stop timer
- Pump failure data log
- Float switch provision to control water level (Optional)



# **DISPLAY PANEL & INDICATIONS**





## **CONNECTION DETAILS**

#### **POWER INPUT**

L – Phase N – Neutral

#### MOTOR CONNECTION

Blue - Main winding Brown - Auxiliary winding

Black - Neutral

# **LED INDICATION**

Volt : Voltage Display mode

Amps: Current Display mode (Reads zero when pump OFF)

Set : Indicates ELCON in Parameter view / edit mode

Pump : Glows when Pump ON

H/L : Glows when High Volt & Blinks if Low volt

O/D : Glows if overload & Blinks if dry run

# **ELCON Series**

## **ELCON - Three Phase**

#### **TECHNICAL SPECIFICATION**

Power range : 0.37 to 7.5 kW

Operating Voltage : 200 - 600V, Three Phase

Frequency : 50Hz & 60Hz

Connection : D.O.L. Protection : IP 53

Voltage sensing : Isolated linear sensing Current sensing : Current transformer

Max. Current Rati