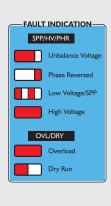

#### **DISPLAY PANEL & INDICATIONS**

| LED               | INDICATION                    | LED FUNCTION                                                                                    |
|-------------------|-------------------------------|-------------------------------------------------------------------------------------------------|
| POWER             | Power ON LED. (RED)           | When the input voltage is applied, Power ON LED starts glowing.                                 |
| SPP / HV /<br>PHR | Single Phase Prevention (RED) | When unbalanced voltage exists, LED starts blinking (Long ON time & short OFF time)             |
|                   | High Voltage (RED)            | When low voltage cut-off occurs, LED glows continuously                                         |
|                   | Low Voltage (RED)             | When low voltage cut-off occurs, LED starts blinking continuously (Equal interval of ON / OFF). |
|                   | Phase Reversal (RED)          | When phase reversal occurs, LED starts blinking (Long OFF time & short ON time)                 |
| OVL / DRY         | Overload (RED)                | When overload occurs the LED Glow continuously.                                                 |
|                   | Dry Run (RED)                 | LED blinks continuously.                                                                        |
| MOTOR             | Motor ON (GREEN)              | When the motor On and the LED Glow continuously                                                 |