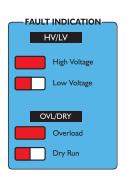

#### **DISPLAY PANEL & INDICATIONS**

| LED               | INDICATION                    | LED FUNCTION                                                                                    |
|-------------------|-------------------------------|-------------------------------------------------------------------------------------------------|
| POWER             | Power ON LED. (RED)           | When the input voltage is applied, Power ON LED starts glowing.                                 |
| SPP / HV /<br>PHR | Single Phase Prevention (RED) | When unbalanced voltage exists, LED starts blinking (Long ON time & short OFF time)             |
|                   | High Voltage (RED)            | When low voltage cut-off occurs, LED glows continuously                                         |
|                   | Low Voltage (RED)             | When low voltage cut-off occurs, LED starts blinking continuously (Equal interval of ON / OFF). |
|                   | Phase Reversal (RED)          | When phase reversal occurs, LED starts blinking (Long OFF time & short ON time)                 |
| OVL / DRY         | Overload (RED)                | When overload occurs the LED Glow continuously.                                                 |
|                   | Dry Run (RED)                 | LED blinks continuously.                                                                        |
| MOTOR             | Motor ON (GREEN)              | When the motor On and the LED Glow continuously                                                 |