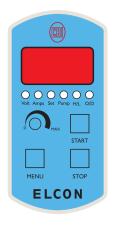

# **LED INDICATION**

Volt : Voltage Display mode

Amps: Current Display mode (Reads zero when pump OFF)

Set : Indicates ELCON in Parameter view / edit mode

Pump : Glows when Pump ON

H/L : Glows when High Volt & Blinks if Low volt

O/D : Glows if overload & Blinks if dry run