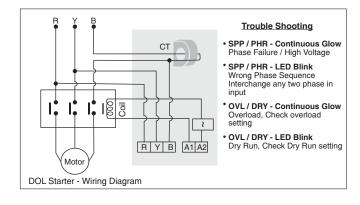

#### **CONNECTION DIAGRAM - 3 Phase**

#### **DISPLAY PANEL & INDICATIONS**

| LED               | INDICATION                    | LED FUNCTION                                                                                    |
|-------------------|-------------------------------|-------------------------------------------------------------------------------------------------|
| POWER             | Power ON LED. (RED)           | When the input voltage is applied, Power ON LED starts glowing.                                 |
| SPP / HV /<br>PHR | Single Phase Prevention (RED) | When unbalanced voltage exists, LED starts blinking (Long ON time & short OFF time)             |
|                   | High Voltage (RED)            | When low voltage cut-off occurs, LED glows continuously                                         |
|                   | Low Voltage (RED)             | When low voltage cut-off occurs, LED starts blinking continuously (Equal interval of ON / OFF). |
|                   | Phase Reversal (RED)          | When phase reversal occurs, LED starts blinking (Long OFF time & short ON time)                 |
| OVL / DRY         | Overload (RED)                | When overload occurs the LED Glow continuously.                                                 |
|                   | Dry Run (RED)                 | LED blinks continuously.                                                                        |
| MOTOR             | Motor ON (GREEN)              | When the motor On and the LED Glow continuously                                                 |